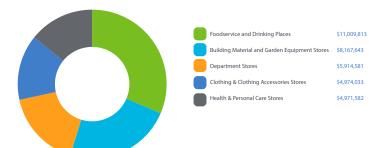

## GAP Analysis \$35,037,652 (Custom Trade Area)

The Gap Analysis is a summary of the primary spending Gaps segmented by retail category. It measures actual consumer expenditures within the City's trade area and compares it to the potential retail revenue generated by retailers in the same area. The difference between the two numbers reflects leakages, or the degree to which consumers travel outside the community for certain retail goods and services. The Gap analysis is a useful tool to gauge retail supply and demand within the community.