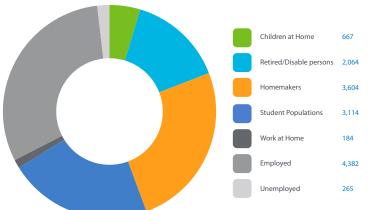

28

3.32%

## Peer Analysis

The Peer Analysis, built by Retail Strategies along with our analytics partner (Tetrad), identifies analogue retail nodes within a similar demographic and retail makeup. The Peer Analysis is derived from a 10 minute drive time from major comparable retail corridors throughout the country. The variables used are population, income, daytime population, market supply and gross leasable area. The following are retail areas that most resemble this core city:

### Peer Trade Areas

Eustace, TX 306 Us Highway 175 W 5419 Us Highway 190 E Livingston, TX Brookshire, TX 3034 Fm 359 Rd 2100 State Highway 16 S Graham, TX 309 E W M Watson Blvd Daingerfield, TX Port Isabel TX 1740 Highway 100 Zapata, TX 132 S Us Highway 83



## Daytime Population 14,280 (Custom Trade Area)



## GAP Analysis \$35,037,652 (Custom Trade Area)

The Gap Analysis is a summary of the primary spending Gaps segmented by retail category. It measures actual consumer expenditures within the City's trade area and compares it to the potential retail revenue generated by retailers in the same area. The difference between the two numbers reflects leakages, or the degree to which consumers travel outside the community for certain retail goods and services. The Gap analysis is a useful tool to gauge retail supply and demand within the community.



## **Focus Categories**

The top categories for focused growth in the municipality are pulled from a combination of leakage reports, peer analysis, retail trends and real estate intuition. Although these are the top categories, our efforts are incl