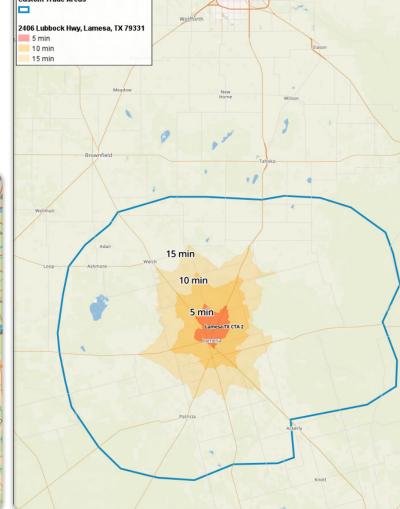

## Daytime Population 14,280 (Custom Trade Area)

Let us know how we can help you find a site!

& Garden

Merchandise

Clothina & Accessories

15 Minute DT

12,472

11,626

\$44,027

11,828

5 Minute DT

7.034

7,511

8,751

\$45,406

2019 Estimated Population

**Daytime Population** 

Median HH Income

Number of Households

10 Minute DT

12,012

\$43,525

11,461