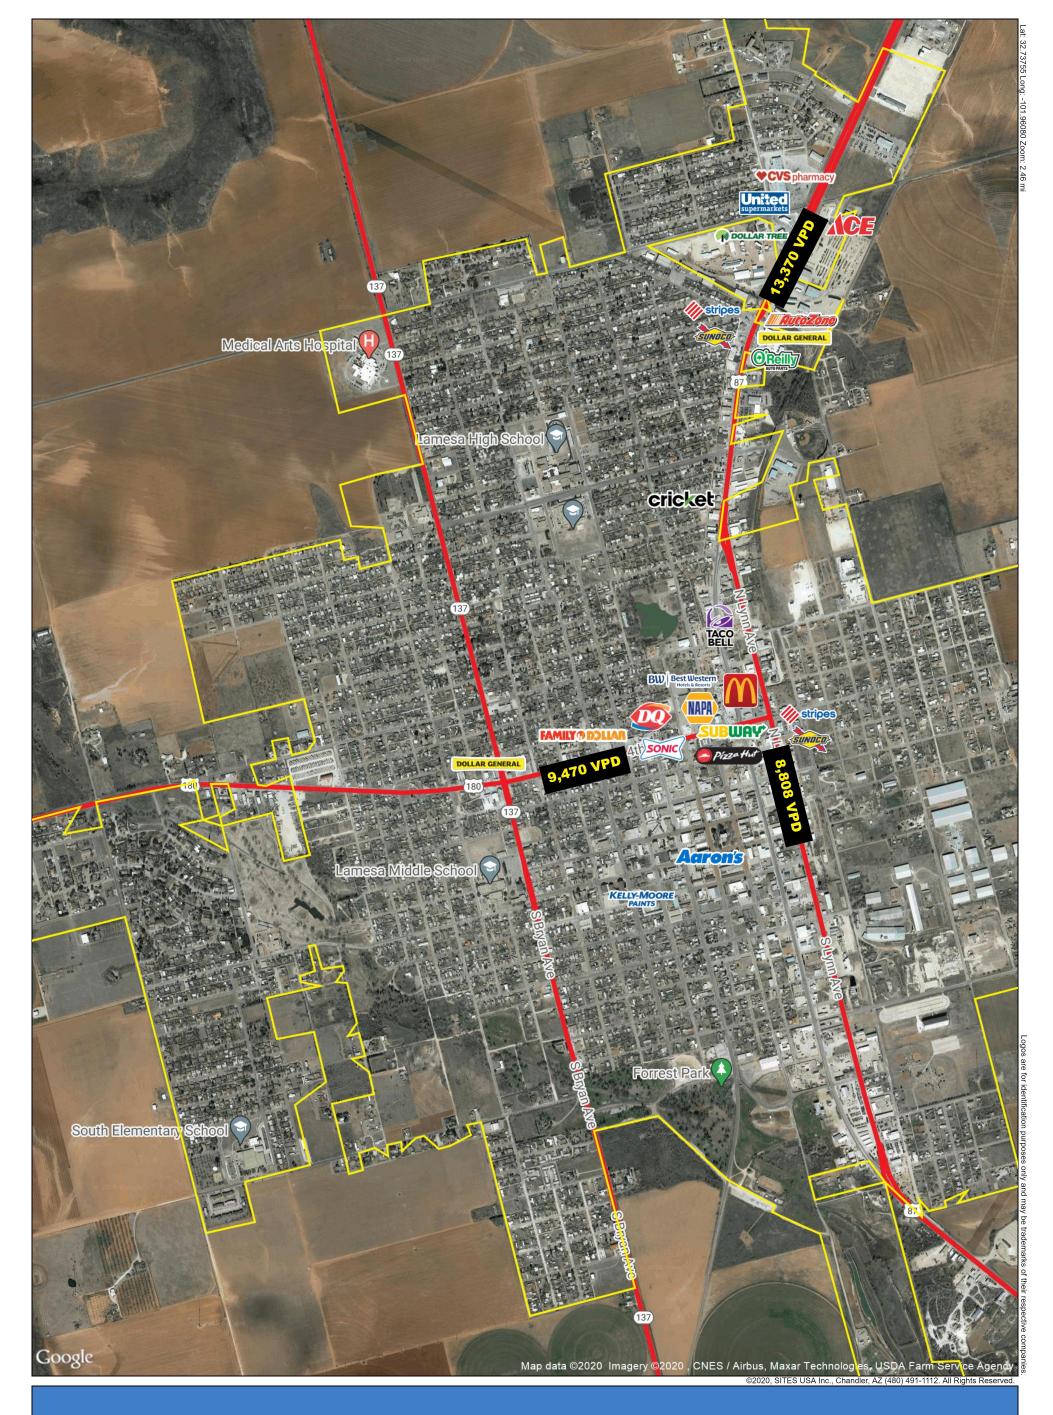

gree to which consumers travel outside the community for certain retail goods and services. The Gap analysis is a useful tool to gauge retail supply and demand within the community.



## **Focus Categories**

The top categories for focused growth in the municipality are pulled from a combination of leakage reports, peer analysis, retail trends and real estate intuition. Although these are the top categories, our efforts are inclusive beyond the defined list.

Let us know how we can help you find a site!





& Garden



Merchandise



Clothina & Accessories



15 Minute DT

12,472

11,626

\$44,027

11,828



5 Minute DT

7.034

7,511

8,751

\$45,406

2019 Estimated Population

**Daytime Population** 

Median HH Income

Number of Households

10 Minute DT

12,012

\$43,525

11,461









# LAMESA, TEXAS

Major Retail & Restaurants