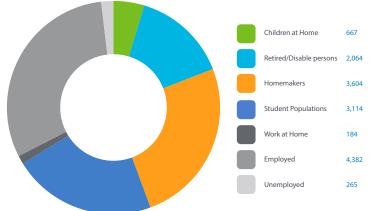

-2207 Main

### **Demographics**



15,257



\$46,428

3.32%

## Peer Analysis

The Peer Analysis, built by Retail Strategies along with our analytics partner (Tetrad), identifies analogue retail nodes within a similar demographic and retail makeup. The Peer Analysis is derived from a 10 minute drive time from major comparable retail corridors throughout the country. The variables used are population, income, daytime population, market supply and gross leasable area. The following are retail areas that most resemble this core city:

### Peer Trade Areas

Eustace, TX 306 Us Highway 175 W 5419 Us Highway 190 E Livingston, TX Brookshire, TX 3034 Fm 359 Rd 2100 State Highway 16 S Graham, TX 309 E W M Watson Blvd Daingerfield, TX Port Isabel TX 1740 Highway 100 Zapata, TX 132 S Us Highway 83



## Daytime Population 14,280 (Custom Trade Area)



## GAP Analysis \$35,037,652 (Custom Trade Area)

The Gap Analysis is a summary of the primary spending Gaps segmented by retail category. It measures actual consumer expenditures within the City's trade area and compares it to the potential retail revenue generated by retailers in the same area. The difference between the two numbers reflects leakages, or the degree to which consumers travel outside the community for certain retail goods and services. The Gap analysis is a useful tool to gauge retail supply and demand within the community.



## **Focus Categories**

The top categories for focused growth in the municipality are pulled from a combination of leakage reports, peer analysis, retail trends and real estate intuition. Althoug